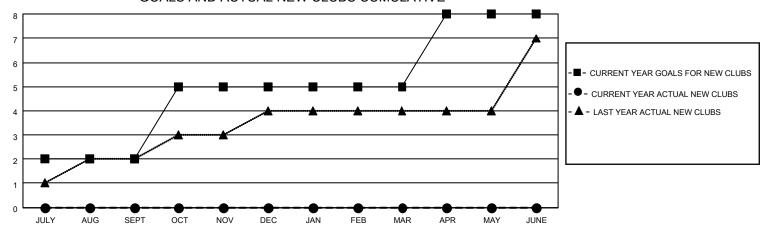

## GOALS AND ACTUAL NEW CLUBS CUMULATIVE

## MONTHLY MEMBERSHIP PROGRESS REPORT

LOCATION INDIA District 321 E Results as of: 1/31/2023

| Clubs RESULTS FOR 2022-2023 |   |   |   | Members RESULTS FOR 2022-2023 |    |     |     |
|-----------------------------|---|---|---|-------------------------------|----|-----|-----|
|                             |   |   |   |                               |    |     |     |
| JULY/AUG/SEPT               | 2 | 0 | 0 | JULY/AUG/SEPT                 | 30 | 71  | 49  |
| OCT/NOV/DEC                 | 3 | 0 | 6 | OCT/NOV/DEC                   | 40 | 239 | 211 |
| JAN/FEB/MAR                 | 0 | 0 | 2 | JAN/FEB/MAR                   | 20 | 38  | 42  |
| APR/MAY/JUNE                | 3 | 0 | 0 | APR/MAY/JUNE                  | 20 | 0   | 0   |