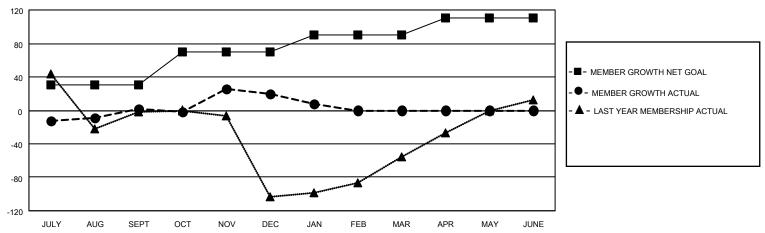

## GOALS AND ACTUAL MEMBERS CUMULATIVE

| DROPPED CLUBS: 8 |     | 65 CLUBS OF 90 ADDED 1 OR<br>MORE NEW MEMBERS | GENDER DISTRIBUTION                   |                                  |  |
|------------------|-----|-----------------------------------------------|---------------------------------------|----------------------------------|--|
|                  |     | WORE NEW WEINDERS                             | MALE<br>FEMALE                        | 1,834 (62.57%)<br>1,097 (37.43%) |  |
| DROPPED MEMBERS  |     |                                               | NON BINARY PREFER NOT TO ANSWER       | 0 (0.00%)                        |  |
| DECEASED         | 7   |                                               | THE ENTITY TO ANOWER                  | 0 (0.0070)                       |  |
| CLUB CANCELLED   | 140 | CLICK HERE FOR CUMULATIVE                     | TOTAL FAMILY UNIT MEMBERS             | 2,269                            |  |
| OTHER            | 155 | MEMBERSHIP DATA                               |                                       |                                  |  |
| TOTAL            | 302 |                                               | FAMILY MEMBERS PAYING HALF DUES 1,539 |                                  |  |
|                  |     |                                               |                                       |                                  |  |

## MONTHLY MEMBERSHIP PROGRESS REPORT

LOCATION INDIA District 321 E Results as of: 1/31/2023

| Clubs RESULTS FOR 2022-2023 |   |   |   | Members RESULTS FOR 2022-2023 |    |     |     |
|-----------------------------|---|---|---|-------------------------------|----|-----|-----|
|                             |   |   |   |                               |    |     |     |
| JULY/AUG/SEPT               | 2 | 0 | 0 | JULY/AUG/SEPT                 | 30 | 71  | 49  |
| OCT/NOV/DEC                 | 3 | 0 | 6 | OCT/NOV/DEC                   | 40 | 239 | 211 |
| JAN/FEB/MAR                 | 0 | 0 | 2 | JAN/FEB/MAR                   | 20 | 38  | 42  |
| APR/MAY/JUNE                | 3 | 0 | 0 | APR/MAY/JUNE                  | 20 | 0   | 0   |